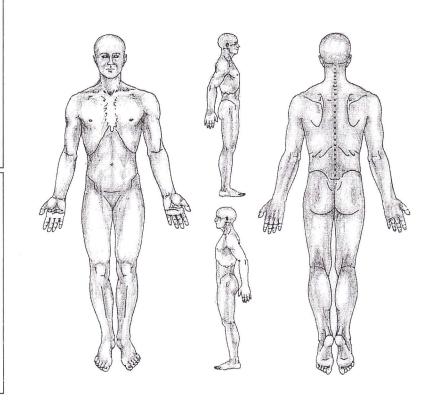

Please use the letters below to mark the type and location of your present sensations on the diagram.

A= Ache B= Burning S= Sharp
 N= Numbness T= Tingling D=Dull
 P= Pins & Needles S= Stabbing
 C=Cramps W=Weakness O= Other